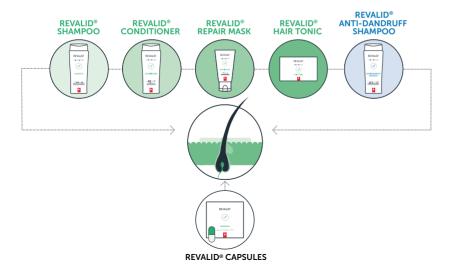

#### THE REVALID® SYSTEM:

## REVALID® HAIR COSMETICS

Effective care system for healthy hair

Lifeless hair? The Revalid® premium hair care range is dedicated entirely to healthy hair. Naturally and systematically. Whether you use the revitalizing shampoo and conditioner, the nourishing repair mask, the energizing tonic with caffeine to fight hair loss or the effective anti-dandruff shampoo. All products in the Revalid® hair care system are gentle to the scalp and hair and perfect for daily use. Revalid® gives your hair just what it needs.