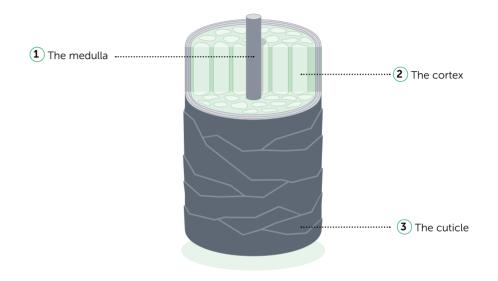

## WHAT CAUSES HAIR STRUCTURES TO BECOME DAMAGED?

Excessive combing, dyeing and perming as well as heat from hair dryers and curlers, intense sunshine and salt water will make hair brittle and prone to split ends. The hair structure becomes damaged, hair breaks, yet the hair roots remain active. Each hair consists of three layers:

#### 1 THE MEDULLA:

It is the innermost layer of every hair and consists of keratin. Keratins (fibrous proteins) make up the structure of each individual hair, making the formation of hair possible. They lend hair the necessary moisture, tone and elasticity and offer protection against sunshine, cold and heat.

#### (2) THE CORTEX:

As the thickest layer, it comprises 75 to 90% of a hair and is made up of parallel keratin fibres. It largely determines the hair's nature, i.e. its structure, colour, elasticity, thickness and moisture content.

#### (3) THE CUTICLE:

Just like a pine cone, the hair is protected against harmful external influences by a multi-layered thin cuticle. This cuticle is transparent and therefore allows the colour pigments in the hair to gleam through.